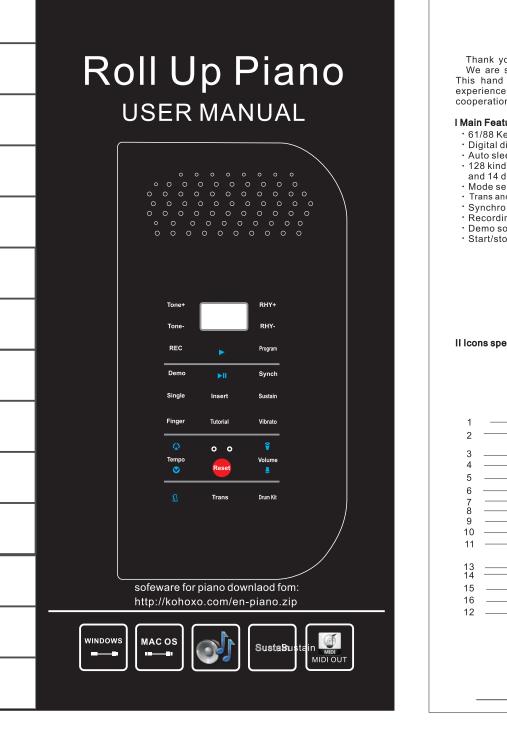

|                                                                                                                                                                                                                                         |     | 11110000110011          | 100 | Cyntin Bass 2     | 1/4 |   |
|-----------------------------------------------------------------------------------------------------------------------------------------------------------------------------------------------------------------------------------------|-----|-------------------------|-----|-------------------|-----|---|
| 9.Sustain                                                                                                                                                                                                                               | T05 | Chorused Piano          | T40 | Violin            | T75 |   |
| Press "Sustain" to start this function, and press it again, function stoped.                                                                                                                                                            | Т06 | Harpsichord             | T41 | Viola             | T76 |   |
| 10.Drum kit                                                                                                                                                                                                                             | Т07 | Clavinet                | T42 | Cello             | T77 |   |
| Press"Drum Kit", all the sounds will change into precussion sound, and stop it when you press it again.                                                                                                                                 | T08 | Celesta                 | T43 | Contrabass        | T78 |   |
| 11.Single/fingered chord                                                                                                                                                                                                                | Т09 | Glockenspiel            | T44 | Tremolo Strings   | T79 |   |
| • Press "Synch" button, LED display "ON" to enter single/fingered mode, then press ">  "button, LED                                                                                                                                     | T10 | Music Box               | T45 | Pizzicato Strings | T80 |   |
| display "000", press "Single" button to start single chord, LED display "C01", or press "Fingered" button to start fingered chord, LED display "C02", user can play 14 white keys and 10 black keys on the bass.                        | T11 | Vibraphone              | T46 | Orchestral Harp   | T81 |   |
| (61keys can choose 5 white keys and 4 black keys in the bass) Press "▶  "button to stop. User can choose different rhythm with single/fingered.                                                                                         | T12 | Marimba                 | T47 | Timpani           | T82 |   |
| oser can choose different mythin with single/inigered.                                                                                                                                                                                  | T13 | Xylophone               | T48 | String Ensemble 1 | T83 |   |
| 12.Tenpo                                                                                                                                                                                                                                | T14 | Tubular Bells           | T49 | String Ensemble 2 | T84 |   |
| • Press" ★ "and" ✓ " to turn up and slow down the tempo.                                                                                                                                                                                | T15 | Santur                  | T50 | SynthStrings 1    | T85 |   |
| 3.Metronome                                                                                                                                                                                                                             | T16 | Hammond Organ           | T51 | SynthStrings 2    | T86 |   |
| Metronome function control, press twice, function stop.                                                                                                                                                                                 | T17 | Percussive Organ        | T52 | Choir Aahs        | T87 |   |
| 4.Sleep function                                                                                                                                                                                                                        | T18 | Rock Organ              | T53 | Voice Oohs        | T88 |   |
| It will enter into auto stand-by and sleep mode if there is no action after 1minite, press any key can wake up it.                                                                                                                      | T19 | Church Organ            | T54 | Synth Voice       | T89 |   |
| 5.LED Indicator                                                                                                                                                                                                                         | T20 | Reed Organ              | T55 | Orchestra Hit     | T90 |   |
| ed LED light is power indicator                                                                                                                                                                                                         | T21 | Accordion               | T56 | Trumpet           | T91 |   |
| D light is charging indicator, connect USB 5V adapter to power the built in li-ion battery when the                                                                                                                                     | T22 | Harmonica               | T57 | Trombone          | T92 |   |
| lack of power. The red light will change to the green light when the battery is full                                                                                                                                                    | T23 | Bandoneon               | T58 | Tuba              | T93 |   |
|                                                                                                                                                                                                                                         | T24 | Acoustic Guitar (nylon) | T59 | Muted Trumpet     | T94 |   |
| 6.Reset   Press "Reset" button, the piano will return to the default mode.                                                                                                                                                              | T25 | Acoustic Guitar(steel)  | T60 | French Horn       | T95 |   |
| riess Neset button, the plant will return to the default mode.                                                                                                                                                                          | T26 | Electric Guitar (jazz)  | T61 | Brass Section     | T96 |   |
| .Trans                                                                                                                                                                                                                                  | T27 | Electric Guitar (clean) | T62 | Synth Brass 1     | T97 | _ |
| There are 5 levels both for Flats and sharps, press "Trans" to choose, the LED will shows: -5, -4, -3,                                                                                                                                  | T28 | Electric Guitar (muted) | T63 | Synth Brass 2     | T98 |   |
| -2, -1, 0, 1, 2, 3, 4, 5, total 11 level.                                                                                                                                                                                               | T29 | Overdriven Guitar       | T64 | Soprano Sax       |     | _ |
| 8. Bluetooth Play Function                                                                                                                                                                                                              | T30 | Distortion Guitar       | T65 | Alto Sax          |     |   |
| <ul> <li>Open, bluetooth function is on automatically, bluetooth name is: Konix Piano, it will be sleeping after</li> <li>3 minutes if bluetooth does not connect, need to re-connect when sleeping, need to re-openthen can</li> </ul> | T31 | Guitar Harmonics        | T66 | Tenor Sax         |     |   |
| connect.(Only applicable for bluetooth audio version)1.9 Bluetooth MIDI Function                                                                                                                                                        | T32 | Acoustic Bass           | T67 | Baritone Sax      |     |   |
| Can connect with the piano leaning APP in iPhone or iPad through bluetooth, GarageBand, PerfectPiano                                                                                                                                    | T33 | Electric Bass(finger)   | T68 | Oboe              |     |   |
| and another professional APP. Specific connection method (Take GarageBand as en example):download GarageBand in iPhone or iPad, open it, select the "setting" on the top right into the column to select                                | T34 | Electric Bass(pick)     | T69 | English Horn      |     |   |
| "advanced", select the bluetooth MIDI device, then select "Konix midi"in bluetooth MIDI device, click                                                                                                                                   |     | ·                       |     |                   |     |   |